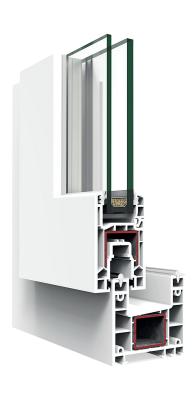

## DATASHEET

Wind resistance (UNE-EN 12210): Class

C5

**7**A

SN MALAKA

|                                             | <i></i>                                                                                                               |  |                                                                                                              |  |
|---------------------------------------------|-----------------------------------------------------------------------------------------------------------------------|--|--------------------------------------------------------------------------------------------------------------|--|
| ENERGY<br>EFFICIENCY                        | Uf ≥ 1,3 (W/m <sup>2</sup> K) Thermal Transmission<br>Coefficient<br>Please consult typology, dimensions and glazing. |  |                                                                                                              |  |
| ACCOUSTIC<br>INSULATION                     | 26 mm<br>Rw = 38 dB Maximu                                                                                            |  | Maximum glazing<br>um accoustic insulation                                                                   |  |
| CATEGORIES<br>ACHIEVED<br>AT TEST<br>CENTRE | Protection against atmo<br>Class 4<br>Class 7A<br>Class C5<br>Reference test window 1.2                               |  | Air permeability<br>(UNE-EN 12207)<br>Water tightness<br>(UNE-EN 12208)<br>Wind resistance<br>(UNE-EN 12210) |  |
| CLASIFICATION                               | Class A ≥ 2,5 mm<br>Severe weather<br>Class II                                                                        |  | Profile thickness<br>Weather<br>Impac                                                                        |  |
| SECTIONS                                    | 70 mm Frame                                                                                                           |  | 46 mm Sash                                                                                                   |  |
| MAXIMUM<br>DIMENSIONS<br>(by sash)          | Width (L) = 1400 mm<br>Height (H) = 1800 mm                                                                           |  | Window                                                                                                       |  |
|                                             | Width (L) = 1800 mm<br>Height (H) = 2600 mm                                                                           |  | Balcony                                                                                                      |  |
| MAXIMUM WEIGHT<br>SASH                      | 70 Kg<br>Window                                                                                                       |  | 200 Kg<br>Balcony                                                                                            |  |
| Weather stripping                           | Built-in double brush Seal                                                                                            |  |                                                                                                              |  |
| OPENING<br>POSSIBILITIES                    | Slidir<br>Two Three<br>Sashes Sashes                                                                                  |  | g door<br>Four Six<br>Sashes Sashes                                                                          |  |
| FINISHES                                    | Optionally bicoloured<br>White                                                                                        |  | Coloured wrapping<br>Wood-imitation wrapping                                                                 |  |